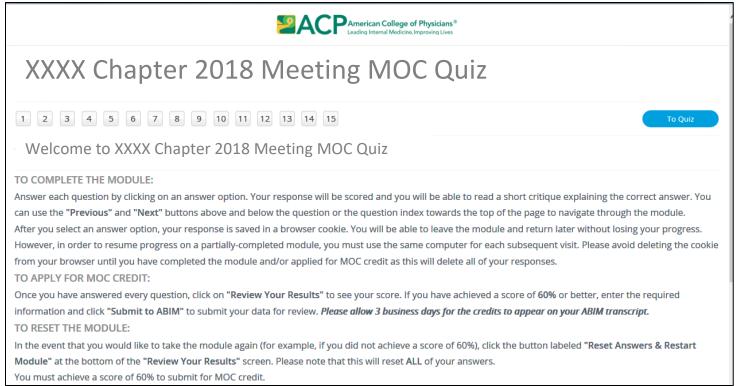

## www.acponline.org/chaptermeetingMOCRM1906

If you are not already logged in on ACPOnline.org, you will be required to do so.

Once you are logged in, you will come to a screen like this:

Follow the instructions to complete the quiz. When you score 60% or above, you will be prompted to enter your ABIM number\* and some personal information. You can then submit for MOC points.

You may take the guiz as often as necessary to obtain a score of 60% or greater.

When you submit for MOC points, your information will automatically transfer to the ACCME database and then to the ABIM. The ABIM will add the points to your MOC transcript within 3 days of your submission.